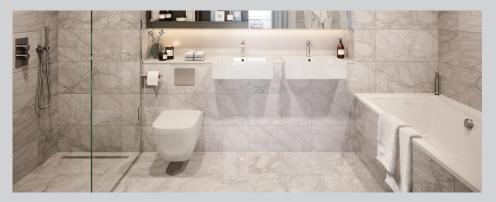

CCL Wetrooms were contacted by Laing O'Rourke to design and supply drainage solutions for 193 wetrooms in their luxury development of apartments.

The wetrooms of similar sizes needed appropriate linear drainage for the shallow floor build up that could also achieve a very short run off from the waste pipe to the stack.

### THE SOLUTION

Due to the shallow nature of the floor build ups, there was a need for appropriate low level drainage systems to be installed that would meet the shallow depth requirements and deliver a watertight drainage solution in this restricted space. CCL Wetrooms specified Linear Screed Drains with Solid Grills into the apartments and penthouses, thanks to the drains' minimal height of only 67mm. Laing O'Rourke were able to achieve a low level waste connection in the floor buildup of under 80mm and in order to ensure a short as possible run-off on the waste pipe to the stack, the drains were bespoke manufactured in left and right-handed versions. This requirement to manufacture the drain in a left or right handed version has resulted in CCL Wetrooms adding the left and right handed drain options to the range as standard.