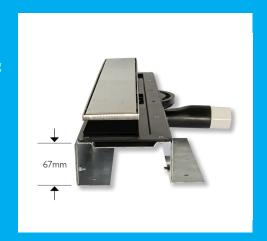

### THE SOLUTION

Due to the shallow nature of the floor build ups, there was a need for appropriate low level drainage systems to be installed that would meet the shallow depth requirements and deliver a watertight drainage solution in this restricted space. CCL Wetrooms specified Linear Screed Drains with Solid Grills into the apartments and penthouses, thanks to the drains' minimal height of only 67mm. Laing O'Rourke were able to achieve a low level waste connection in the floor buildup of under 80mm and in order to ensure a short as possible run-off on the waste pipe to the stack, the drains were bespoke manufactured in left and right-handed versions. This requirement to manufacture the drain in a left or right handed version has resulted in CCL Wetrooms adding the left and right handed drain options to the range as standard.

# PRODUCTS SPECIFIED

L'hand Single Trap Linear Screed Drain

R/hand Single Trap Linear Screed Drain

600mm Solid Stainless Steel Grill