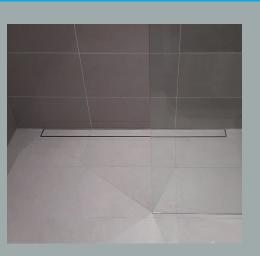

### THE SOLUTION

Wetrooms UK specified the installation of a Linear Screed Drain with waterless trap and Stone-Infill Wall Grill into the apartments and penthouses within the complex.

As an alternative method to forming falls in the screed, Wetrooms UK installed a High Build Latex and Tapered Board System (HBL-50 & Linear Screed-Dec) to create a consistent wetroom gradient in the wetroom floor.

#### Linear Screed Drain

1000mm, 1100mm, 1200mm & 1500mm Stone-Infill Wall Grills

HBL-50 Hi Build Latex

Linear Screed-Dec

Tilesafe

Flexible Wall Membrane (FWM)