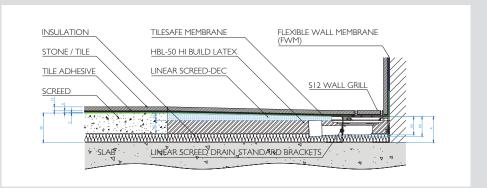

### THE SOLUTION

Wetrooms UK specified the installation of a Linear Screed Drain with waterless trap and Stone-Infill Wall Grill into the apartments and penthouses within the complex.

As an alternative method to forming falls in the screed, Wetrooms UK installed a High Build Latex and Tapered Board System (HBL-50 & Linear Screed-Dec) to create a consistent wetroom gradient in the wetroom floor.

To complete the waterproofing, Tilesafe waterproof membrane was applied to the floor and wall junctions within the shower area and across the entire floor, finishing 75mm up the wall/floor junctions. Flexible Wall Membrane (FWM) was applied to 2.2m high on the shower walls, linking onto the Tilesafe to complete the tanking solution. fitness suite & event space on the 27th floor of Conquest Tower.

#### Linear Screed Drain

1000mm, 1100mm, 1200mm & 1500mm Stone-Infill Wall Grills

HBL-50 Hi Build Latex

Linear Screed-Dec

Tilesafe

Flexible Wall Membrane (FWM)