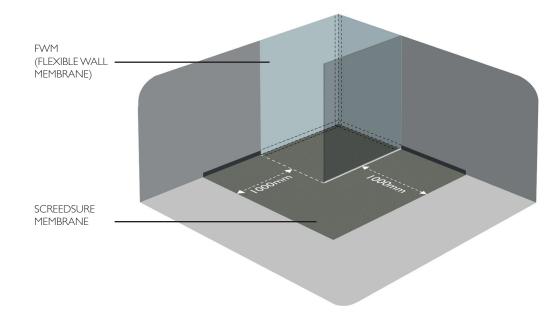

# Waterproofing to the shower area + 1 metre (minimum requirement)

For larger bathrooms or where cost may be a consideration, Screedsure should be applied to a minimum of the shower area, plus an additional one metre in all directions. FWM <sup>‡1</sup> should be applied to the walls within the shower area only, to a minimum height of 2000mm and overlapping the Screedsure Reinforcing Tape.