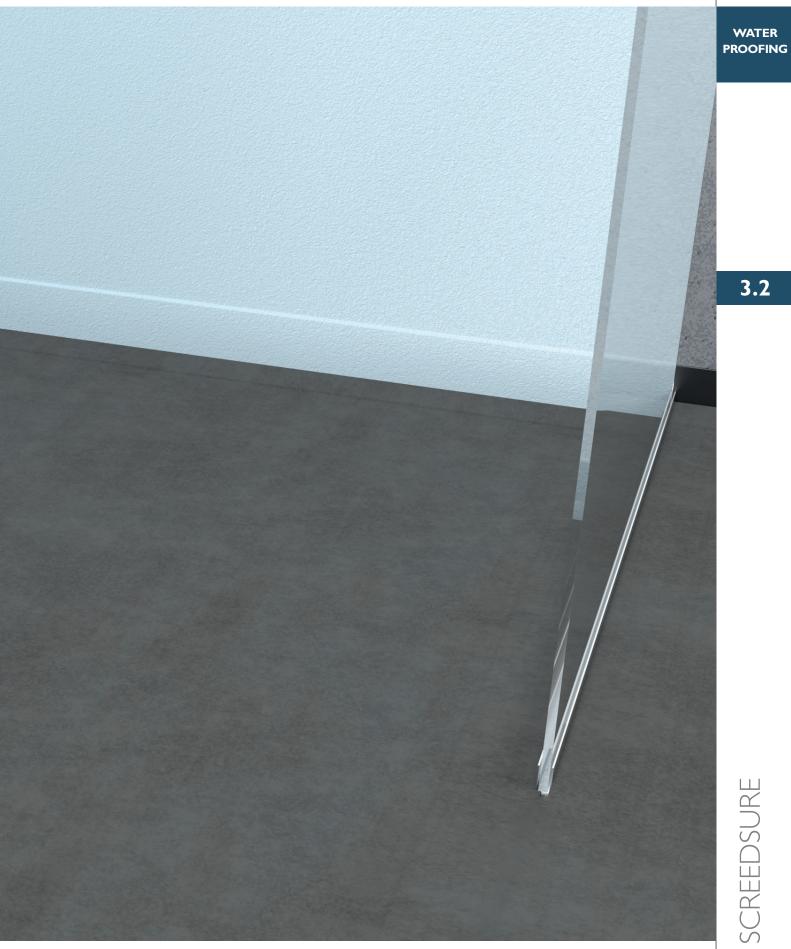

# INTRODUCTION

3.2

WATER PROOFING

Screedsure is a copolymer self-adhesive waterproofing membrane specifically designed for use onto screeded and other solid floors.

Developed for use in bathrooms, wetrooms and similar wet areas, Screedsure is comprised of a 1mm butyl based membrane, with a fabric top layer providing an excellent

surface for the adhesion of natural stone, porcelain and ceramic tiles.

Screedsure is quick and easy to apply, providing a consistent waterproof layer that is guaranteed not to leak. It also provides an effective barrier to the transition of water vapour.

Screedsure should only be applied onto screeded and other solid floors. For timber and similar substrates Tilesure should be used.