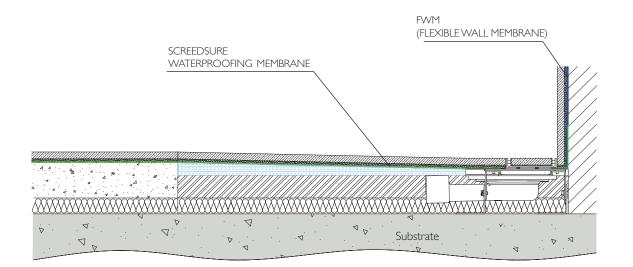

The two components of this system are the floor membrane – **Screedsure** and the wall membrane - **FWM** (Flexible Wall Membrane).

When installed together, they provide a complete waterproofing solution backed up by our <u>Lifetime Guarantee</u>.

FWM (Flexible Wall Membrane) is a single coat, acrylic paste, designed for waterproofing wall surfaces prior to the application of natural stone, porcelain and ceramic tiles. <sup>‡1</sup>

When combined with Screedsure, the system provides a complete waterproofing solution, backed up by our <u>Lifetime Guarantee</u>.

# **RECOMMENDED APPLICATION**

For the majority of installations, it is recommended that Screedsure is applied to the entire bathroom floor area. FWM <sup>‡1</sup> should be applied to the walls within the shower area only, to a minimum height of 2000mm and overlapping the Screedsure Reinforcing Tape.