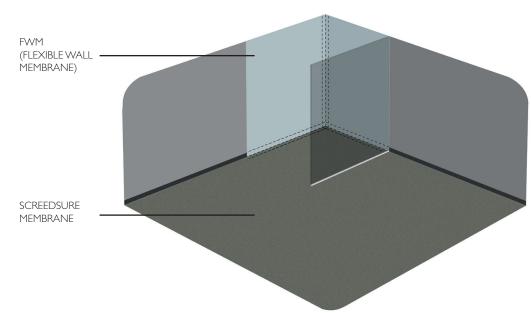

The two components of this system are the floor membrane – **Screedsure** and the wall membrane - **FWM** (Flexible Wall Membrane).

When installed together, they provide a complete waterproofing solution backed up by our <u>Lifetime Guarantee</u>.

# **RECOMMENDED APPLICATION**

For the majority of installations, it is recommended that Screedsure is applied to the entire bathroom floor area. FWM <sup>‡1</sup> should be applied to the walls within the shower area only, to a minimum height of 2000mm and overlapping the Screedsure Reinforcing Tape.

Waterproofing to the entire bathroom floor area (recommended)