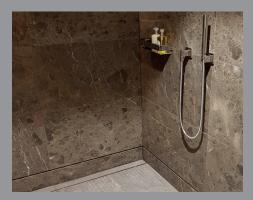

Wetrooms UK were contacted by Stone & Ceramic to design and install level access drainage and waterproofing solutions into the wet areas within the spa, including the male and female changing areas, steam room and experience shower rooms. The drainage needed to be suitable for coping with high flow rates of 70 L/min and appropriate for installation onto a concrete floor construction.

### THE SOLUTION

Due to the concrete floor construction, Wetrooms UK recommended the installation of Linear Screed Drains with bespoke length Stone-infill Wall Grills into the changing rooms, steam room and treatment rooms. To cope with high flow rates within the experience showers, triple traps were specified for use with each Linear Screed Drain, suitable of coping with high flow rates of up to 70L/min.

To complete the waterproofing solution, CCL Wetrooms
Waterproofing Membrane was installed to all comer/corner junctions on the walls within the shower areas and across the entire floor, finishing 62.5mm up the wall/floor junction.
FWM (Flexible Wall Membrane) was applied to 2.2m high on the shower walls, linking to the Waterproofing Membrane.