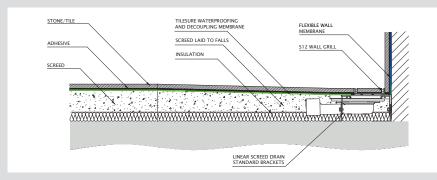

### THE SOLUTION

Due to the concrete floor construction, Wetrooms UK recommended the installation of Linear Screed Drains with bespoke length Stone-infill Wall Grills into the changing rooms, steam room and treatment rooms. To cope with high flow rates within the experience showers, triple traps were specified for use with each Linear Screed Drain, suitable of coping with high flow rates of up to 70L/min.

To complete the waterproofing solution, CCL Wetrooms
Waterproofing Membrane was installed to all comer/corner junctions on the walls within the shower areas and across the entire floor, finishing 62.5mm up the wall/floor junction.
FWM (Flexible Wall Membrane) was applied to 2.2m high on the shower walls, linking to the Waterproofing Membrane.

## **PRODUCTS**

Single Trap Linear Screed Drain

Triple Trap Linear Screed Drain

Stone-infill Wall Grills (varying in sizes)

Solo4 Drain

CCL Wetrooms Waterproofing Membrane

FWM (Flexible Wall Membrane)