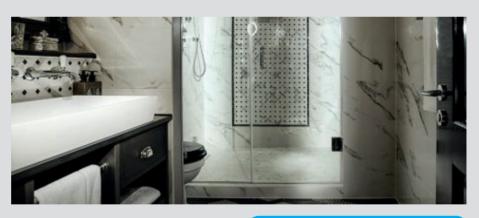

CCL Wetrooms were approached by C.P. Hart Contracts to supply drainage solutions into the marble bathrooms within each of the 120 guest rooms. The wetrooms needed to be suitable for coping with flow rates of up to 24 l/min and were to be constructed on timber floors.

### THE SOLUTION

CCL Wetrooms specified the installation of a Modular Wet-Floor system with a 600mm Stone-infill Floor Grill into each shower area. A stunning Stone-Infill Grill enabling the insertion of natural stone into the grill frame, was the perfect grill finish to complement the marble bathrooms. The drainage grills were each fitted with a 50mm vertical waterseal trap that was able to cope with the required flow rates whilst providing an effective drainage solution within the floor build up.

#### **CLIENT TESTIMONIAL**

"The luxury bathrooms at The Curtain were designed and fitted with bespoke manufactured Italian basins as well as stunning C.P. Hart brassware fittings and accessories from around the world, perfect for the five star hotel. CCL Wetrooms manufactured & supplied their modular wet-floor systems into the level entry wetrooms, with stone infill grills providing the finishing touch within the shower and steam areas, each complimenting the mix of traditional and contemporary tiling throughout the hotel."