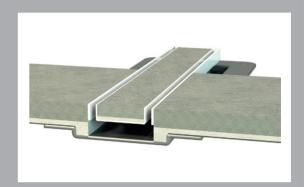

### THE SOLUTION

CCL Wetrooms specified the installation of a Modular Wet-Floor system with a 600mm Stone-infill Floor Grill into each shower area. A stunning Stone-Infill Grill enabling the insertion of natural stone into the grill frame, was the perfect grill finish to complement the marble bathrooms. The drainage grills were each fitted with a 50mm vertical waterseal trap that was able to cope with the required flow rates whilst providing an effective drainage solution within the floor build up.

To waterproof the floors and walls of the wetrooms, CCL Wetrooms recommended the installation of CCL Wetrooms waterproof membrane to the floor and wall junctions within each shower area and across the entire floor area, finishing 75mm up the wall/floor junctions.

Flexible Wall Membrane (FWM) was then applied full height to the shower wall, linking to the waterproofing membrane to prevent any water penetration into the adjoining guest rooms.