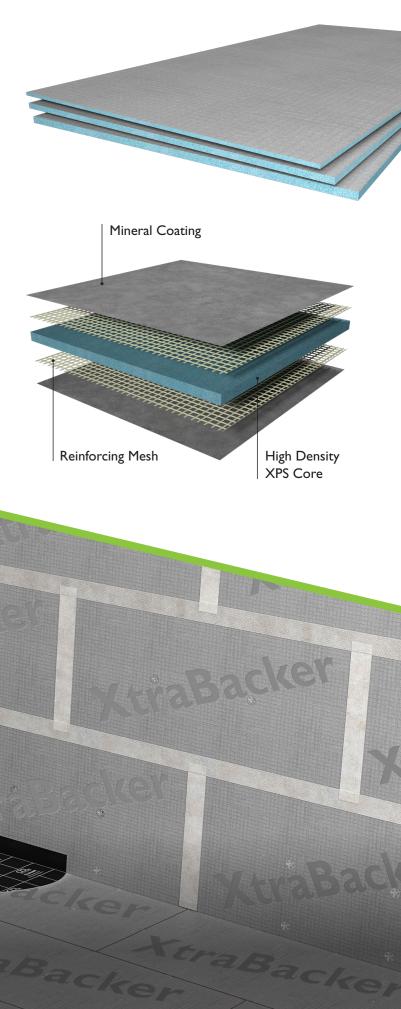

# **PRODUCT OVERVIEW**

XTRABACKER is manufactured using a high density XPS core, with a specially formulated mineral coating, making it lightweight, easy to handle and trimmable.

In addition to being water resistant, XTRABACKER has excellent thermal properties and compressive strength, making it ideal for use in areas prone to moisture. BS 5385 Part 1:2008 states that 'tiling directly onto plywood is no longer recommended for wall tiling'