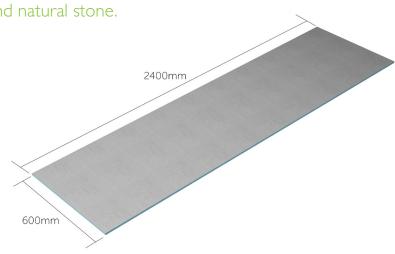

#### Length Width Thickness Code XTB24-10 2400mm 600mm 10mm XTB24-12 2400mm 600mm I2mm

Supplied with fixing washers