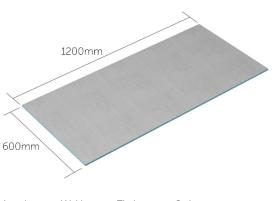

## **XTRABACKER BOARD**

| Length | Width | Thickness | Code     |
|--------|-------|-----------|----------|
| 1200mm | 600mm | 6mm       | XTB12-06 |
| 1200mm | 600mm | 10mm      | XTB12-10 |
| 1200mm | 600mm | I2mm      | XTB12-12 |
|        |       |           |          |

Supplied with fixing washers