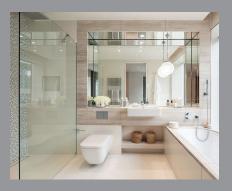

### THE SOLUTION

To ensure the bathrooms were completely watertight, Wetrooms UK recommended the installation of CCL Wetrooms waterproofing membrane to the entire concrete floor within the shower rooms, finishing 75mm up the wall/floor junctions and 75mm beyond the showering area.

In addition, the membrane was installed across the entire bathroom floor in every guest bathroom, including all corner to corner junctions and wall/ floor junctions to ensure there would be no possibility of water penetration into the luxurious properties below.

FWM (Flexible Wall Membrane) was specified and installed by Wetrooms UK full height to the shower and bath walls linking to the waterproof membrane, to complete the waterproofing solution. concierge service. The world class facilities offer residents a five star hotel experience, that meets their work, leisure and lifestyle needs.