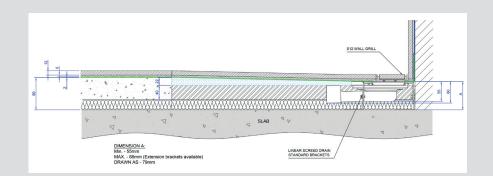

### THE SOLUTION

To ensure the bathrooms were completely watertight, Wetrooms UK recommended the installation of CCL Wetrooms waterproofing membrane to the entire concrete floor within the shower rooms, finishing 75mm up the wall/floor junctions and 75mm beyond the showering area.

In addition, the membrane was installed across the entire bathroom floor in every guest bathroom, including all corner to corner junctions and wall/ floor junctions to ensure there would be no possibility of water penetration into the luxurious properties below.

FWM (Flexible Wall Membrane) was specified and installed by Wetrooms UK full height to the shower and bath walls linking to the waterproof membrane, to complete the waterproofing solution. concierge service. The world class facilities offer residents a five star hotel experience, that meets their work, leisure and lifestyle needs.