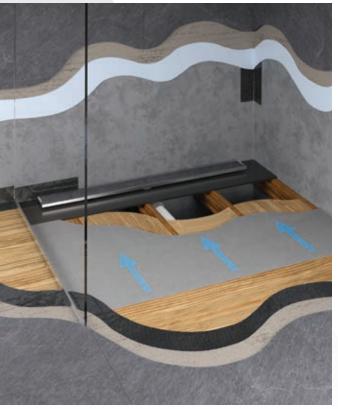

Example showing typical timber floor

## **TIMBER FLOOR SOLUTIONS**

- Waterless & standard trap options
- Drain body only I Imm deep <sup>‡1</sup>
- Flow rate up to 70 L/min
- Pre-formed gradient
- Shower area any size
- Any grill length up to 2000mm
- BBA Approved

‡I Excluding trap Typical details