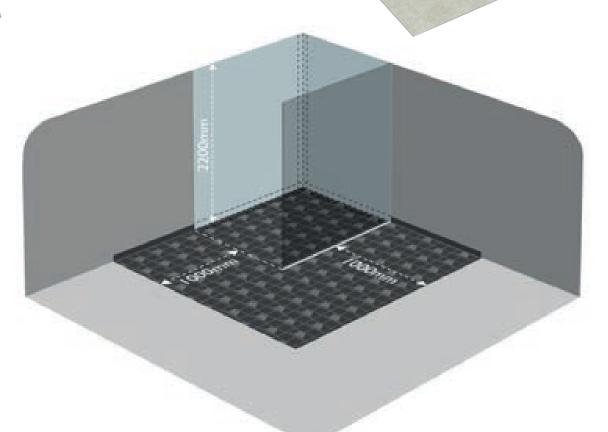

Typical details

#### **SOLID FLOOR SOLUTIONS**

- Waterless and standard trap options
- Flow rate up to 70 L/min
- Height Adjustable brackets
- Bespoke bracket options
- Any grill length up to 2000mm
- Minimum height 55mm with Standard Brackets ‡2
- Minimum height 38mm with Extra Shallow Brackets <sup>‡2</sup>
- BBA Approved





‡2 Waterless trap option



Typical details - standard brackets

# **SHOWER TRAP SOLUTIONS**

- O-SEAL Waterless Trap
- Only 50mm deep ‡3
- Flow rate up to 27 L/min
- No odours Trap always sealed
- Suitable for various tray thicknesses
- BBA Approval pending



# BATHROOMPODS

## WATERPROOFING SOLUTIONS

- Sheet waterproofing/de-coupling membranes from only Imm thick
- Liquid membrane systems
- Quick & easy to apply
- Lifetime Guarantee ‡4

‡4 Sheet membanes





CCL Wetrooms
Lodge Farm
Hook Road
North Warnborough
Hook
RG29 IHA