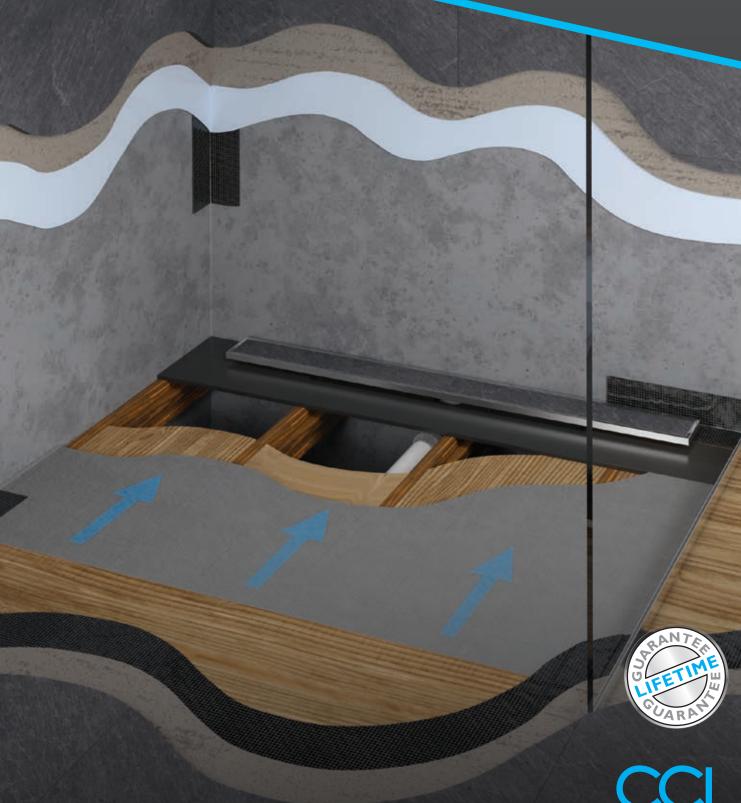

Example showing typical timber floor

## **TIMBER FLOOR SOLUTIONS**

- Waterless & standard trap options
- Drain body only I Imm deep <sup>‡1</sup>
- Flow rate up to 70 L/min
- Pre-formed gradient
- Shower area any size
- Any grill length up to 2000mm
- BBA Approved

‡I Excluding trap Typical details