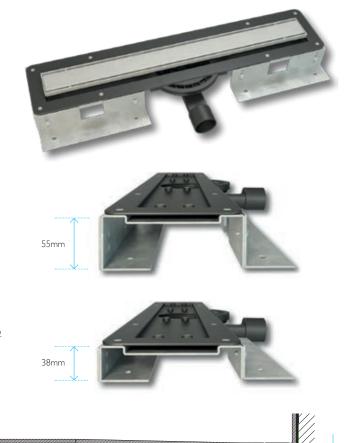

#### **SOLID FLOOR SOLUTIONS**

- Waterless and standard trap options
- Flow rate up to 70 L/min
- Height Adjustable brackets
- Bespoke bracket options
- Any grill length up to 2000mm
- Minimum height 55mm with Standard Brackets ‡2
- Minimum height 38mm with Extra Shallow Brackets <sup>‡2</sup>
- BBA Approved

‡2 Waterless trap option

Typical details - standard brackets