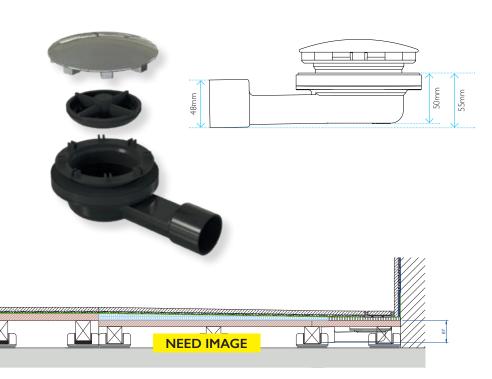

# **SHOWER TRAP SOLUTIONS**

- O-SEAL Waterless Trap
- Only 50mm deep ‡3
- Flow rate up to 27 L/min
- No odours Trap always sealed
- Suitable for various tray thicknesses
- BBA Approval pending