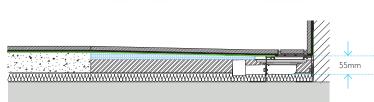

2mm I Imm
- Linear and Square grill options
- Range of waterproofing solutions
- Shallow shower tray trap Only 50mm
- CAD design drawings available



Example showing typical timber floor

## **TIMBER FLOOR SOLUTIONS**

- Waterless & standard trap options
- Drain body only I Imm deep <sup>‡1</sup>
- Flow rate up to 70 L/min
- Pre-formed gradient
- Shower area any size
- Any grill length up to 2000mm
- BBA Approved





‡I Excluding trap Typical details

#### **SOLID FLOOR SOLUTIONS**

- Waterless and standard trap options
- Flow rate up to 70 L/min
- Height Adjustable brackets
- Bespoke bracket options
- Any grill length up to 2000mm
- Minimum height 55mm with Standard Brackets ‡2
- Minimum height 38mm with Extra Shallow Brackets <sup>‡2</sup>
- BBA Approved





‡2 Waterless trap option



Typical details - standard brackets

# **SHOWER TRAP SOLUTIONS**

- O-SEAL Waterless Trap
- Only 50mm deep ‡3
- Flow rate up to 27 L/min
- No odours Trap always sealed
- Suitable for various tray thicknesses
- BBA Approval pending



# BATHROOMPODS

## WATERPROOFING SOLUTIONS

- Sheet waterproofing/de-coupling membranes from only Imm thick
- Liquid membrane systems
- Quick & easy to apply
- Lifetime Guarantee ‡4

‡4 Sheet membanes





CCL Wetrooms
Lodge Farm
Hook Road
North Warnborough
Hook
RG29 IHA