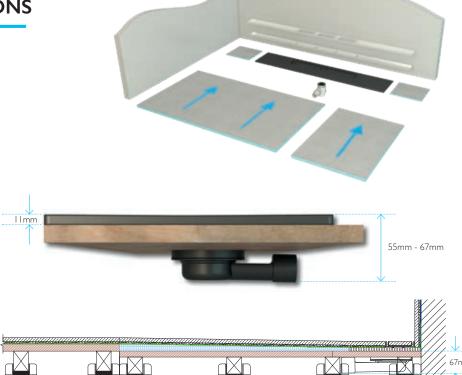

#### **PRODUCT RANGE**

- Drainage solutions for Timber, Solid and Raised
   Access Floors, as shallow as 55mm (including the trap)
- Pre-formed shower base 22mm I Imm
- Linear and Square grill options
- Range of waterproofing solutions
- Shallow shower tray trap Only 50mm
- CAD design drawings available

#### **SOLID FLOOR SOLUTIONS**

- Waterless and standard trap options
- Flow rate up to 70 L/min
- Height Adjustable brackets
- Bespoke bracket options
- Any grill length up to 2000mm
- Minimum height 55mm with Standard Brackets ‡2
- Minimum height 38mm with Extra Shallow Brackets <sup>‡2</sup>
- BBA Approved

‡2 Waterless trap option

Typical details - standard brackets