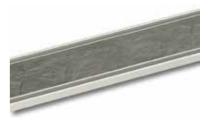

## NEW STONE-INFILL GRILL

The new minimalistic design of our popular Stone-Infill grill offers a stunningly seamless look, allowing a matching piece of stone or tile to be inserted onto the frame

- New seamless design
- Available from stock
- Bespoke lengths 3-5 Day ‡<sup>3</sup>