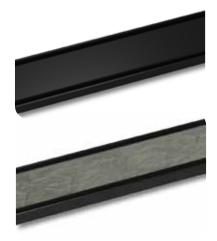

## NEW MATT BLACK FINISH

A stunningly luxurious matt finish bringing a contemporary feel to any bathroom

- Matches black brassware and accessories
- Available in Type A & Type S grill designs
- Available from stock ‡
- Bespoke lengths 7-10 Days

## NEW STONE-INFILL GRILL

The new minimalistic design of our popular Stone-Infill grill offers a stunningly seamless look, allowing a matching piece of stone or tile to be inserted onto the frame

- New seamless design
- Available from stock
- Bespoke lengths 3-5 Day ‡<sup>3</sup>