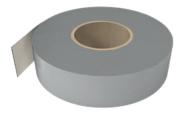

### ACCESSORIES

Additional Washers (Pk50) XTBWA-50

Alkaline Resistant Reinforcing Tape 50mm × 90m **XTBRT-90** 

Butyl Self-Adhesive Reinforcing Tape 75mm × 10m **XTBST-10** 

CCL Building Products Ltd Lodge Farm Hook Road North Warnborough Hook RG29 IHA