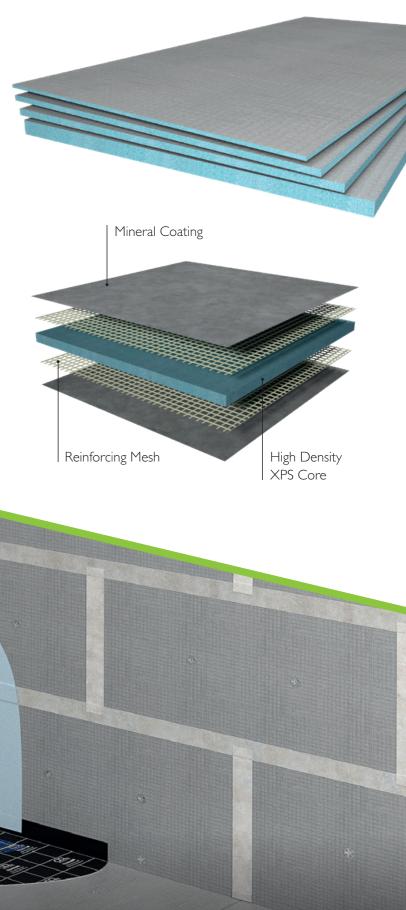

## **PRODUCT OVERVIEW**

XTRABACKER is manufactured using a high density XPS core, with a specially formulated mineral coating, making it lightweight, easy to handle and trimmable.

In addition to being water resistant, **XTRABACKER** has excellent thermal properties and compressive strength, making it ideal for use in areas prone to moisture. **BS 5385 Part 1:2008** states that 'tiling directly onto plywood is no longer recommended for wall tiling'

**XTRABACKER** is ideal for wall tiling as it offers a dimensionally stable wall background which is both strong and moisture resistant.

#### FEATURES

- Lightweight and Strong Wall & Floor Solutions
- Water Resistant
- Thermal Protection
- BS 5385 Part 1:2018Fire Resistant Class E
- Lifetime Guarantee
- Trimmable

**XTRABACKER** provides a superior water resistant substrate preventing moisture absorption and mould growth, the most common cause of tile failure in bathrooms & kitchens.