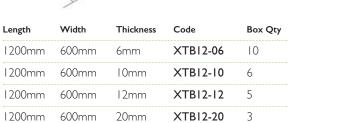

## **PRODUCT FEATURES**

LIGHTWEIGHT

LOAD STRENGTH WATERPROOF

TRIMMABLE

THERMO

2400mm

**Universal Tile Backer** A high density water resistant construction board suitable for tiles and natural stone.

Length Width Thickness Code Box Qty 2400mm 600mm 10mm XTB24-10 5 5 2400mm 600mm XTB24-12 12mm XTB24-20 3 2400mm 600mm 20mm Supplied with fixing washers